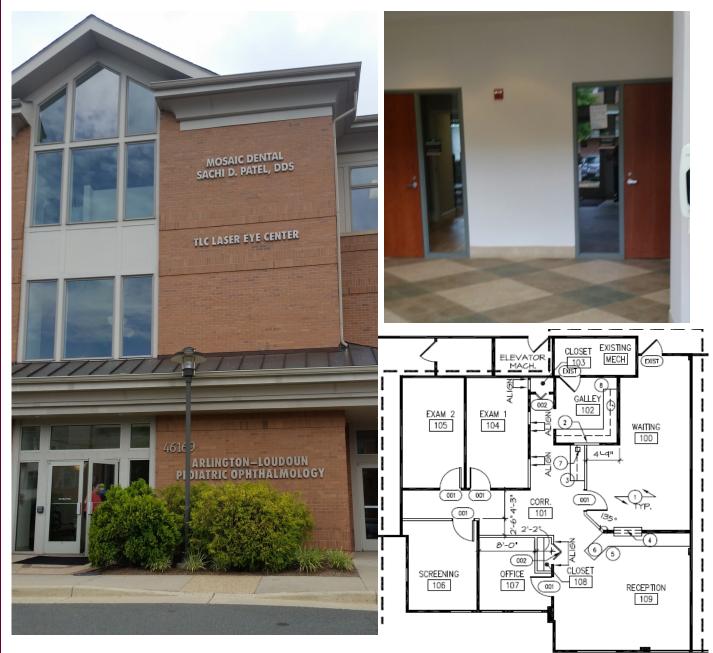

## **Medical Condo Sterling**

**Location** 46169 Westlake Drive Unit 130, Sterling, VA 20165

Unit Size 1750 SF

**Use** General office Medical office

**List Price** \$409,000.00

Sale Price \$233 SF

Year Built 2004

Contact

**Taxes** 2016 tax year \$5707

**Directions** From Route 7 west right on Cascades Parkway to a left on Palisades

Parkway to a left on Westlake to 46169 on the left.

**Remarks** Super ground floor unit already built out right off the main lobby. Ideal

for a physician or general office. Condo has four offices, reception and kitchen. In great condition move-in ready. Condo fee is \$750 per month. Get maximum exposure on the first floor! Motivated Seller.