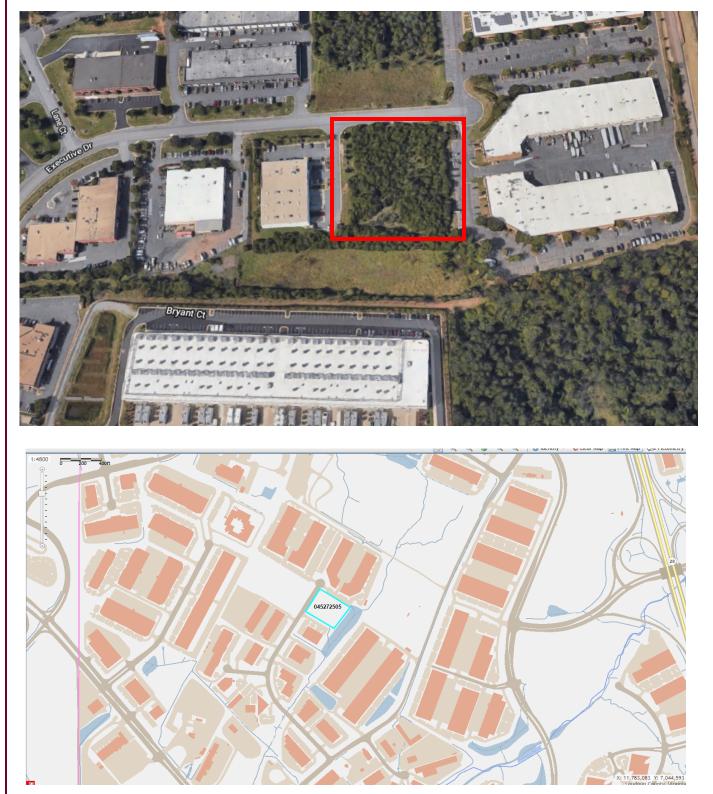

## Industrial Land Sterling, VA

| Location | Executive Drive, Sterling, VA |
|----------|-------------------------------|
|----------|-------------------------------|

List Price \$1,200,000

- Lot Size 90,169 SF (2.07 acres)
- Zoning PDGI
- Utilities Available

SiteLevel to sloping at street gradeTopography

FAR .40 to .60 with special exception

**Develop-** Raw Land **ment Status** 

- **Remarks** PDGI zoned lot on Executive Drive at the culdesac. Lot located in an established industrial park easy access to Route 28, Dulles Toll Road and Dulles Airport. Great demographics. Zoning ideal for flex warehouse, distribution, auto repair, outdoor accessory storage etc.
- Contact John Sabo 703-216-8222

## 2 ACRES Zoned PDGI

Marketing information contained herein is deemed accurate but not guaranteed. All information should be confirmed and verified by the prospective Purchaser. Neither the Owner nor BHHS PenFed Realty, LLC makes any warranty or representation to the validity or accuracy of the information provided herein.