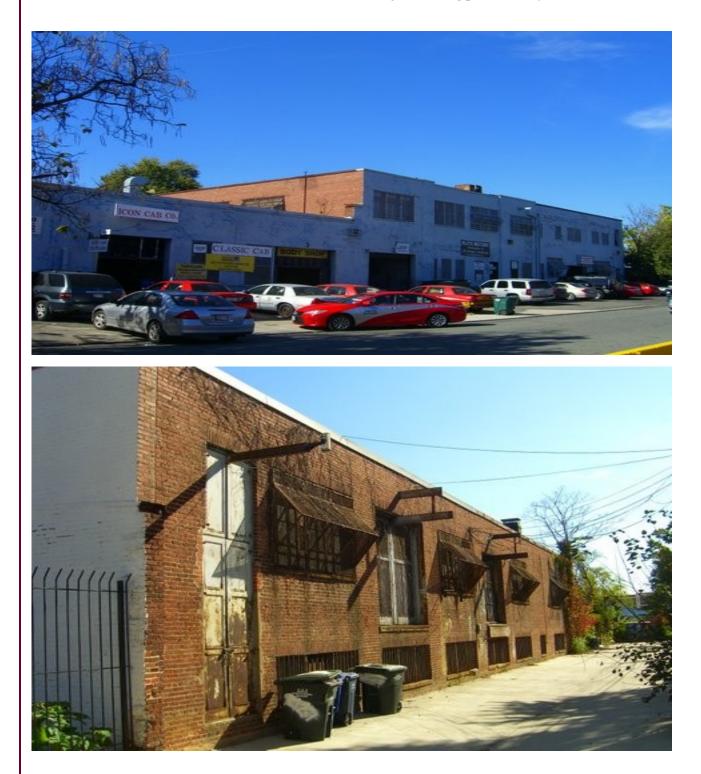

## Flex/Industrial Property Washington, DC

Location 2000-2018 5th Street NE, Washington, DC 20002

**Building** 26,366 SF

Size

Use

- **Current** Automotive repair and sales
- **List Price** \$6,500,000
- Zoning PDR-2
- Year Built 1919
- Land Area 29,696 SF
- **RBA** 24,496

RemarksMulti-tenanted automotive repair facility located in NE surrounded by<br/>new development. Property consists of four parcels one of which is<br/>fenced and used solely for auto sales. There are 5 standard overhead<br/>doors at the bay entrances. Parking for 50+ cars.<br/>Great opportunity for an owner occupant or investor.